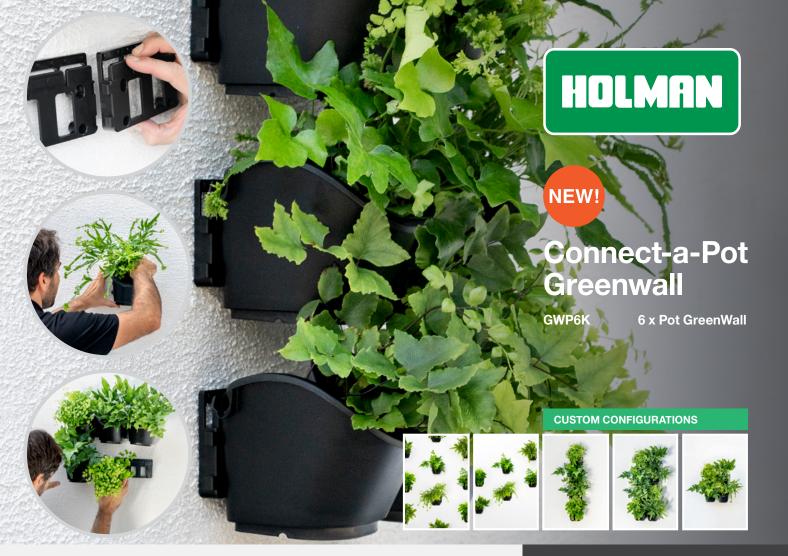

## The Holman Connect-a-Pot GreenWall is the ultimate customisable living GreenWall.

This GreenWall system is DIY friendly and requires minimal tools to set up.

As each pot has its own matching bracket, the arrangement possibilities are endless. Play around with scattered pots across a wall or classic block or line configurations – the final design is entirely up to you.

## **Features**

- ✓ Individual pot and bracket system
- Ability to expand into custom configurations
- ✓ DIY friendly instalment
- ✓ Removable pots for easy plant replacement and maintenance
- ✓ Plant a range of decorative, trailing or edible plants
- ✔ Brighten up outdoor entertainment spaces and bare walls